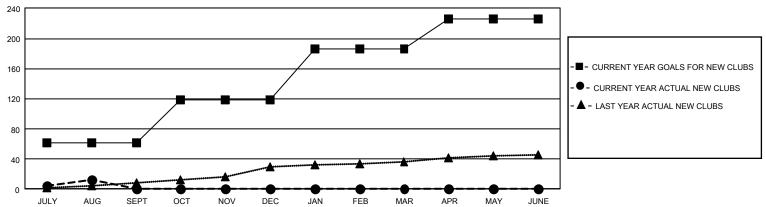

## GOALS AND ACTUAL NEW CLUBS CUMULATIVE

## REPORT DOES NOT INCLUDE CLUBS IN UNDISTRICTED AREAS.

| Clubs                 |               |           |               | Members               |                        |                         |                                                    |
|-----------------------|---------------|-----------|---------------|-----------------------|------------------------|-------------------------|----------------------------------------------------|
| RESULTS FOR 2021-2022 |               |           |               | RESULTS FOR 2021-2022 |                        |                         |                                                    |
| QUARTER               | NEW CLUB GOAL | NEW CLUBS | DROPPED CLUBS | QUARTER MEM           | BER GROWTH NET<br>GOAL | MEMBER GROWTH<br>ACTUAL | DROPPED<br>MEMBERS ACTUAL<br>(including transfers) |
| JULY/AUG/SEPT         | 183           | 12        | 23            | JULY/AUG/SEPT         | 2925                   | 3,148                   | 1,790                                              |
| OCT/NOV/DEC           | 174           | 0         | 0             | OCT/NOV/DEC           | 2400                   | 0                       | 0                                                  |
| JAN/FEB/MAR           | 201           | 0         | 0             | JAN/FEB/MAR           | 2293                   | 0                       | 0                                                  |
| APR/MAY/JUNE          | 120           | 0         | 0             | APR/MAY/JUNE          | 1738                   | 0                       | 0                                                  |