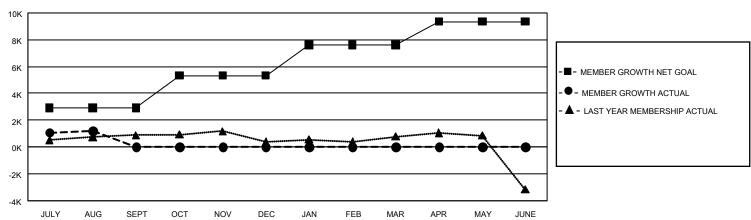

## GOALS AND ACTUAL MEMBERS CUMULATIVE

| DROPPED CLUBS: 23           |                       | 798 CLUBS OF 2,051 ADDED 1 OR<br>MORE NEW MEMBERS | GENDER DISTRIBUTION  MALE 55,472 (74.83%)                             |                                           |  |
|-----------------------------|-----------------------|---------------------------------------------------|-----------------------------------------------------------------------|-------------------------------------------|--|
| DROPPED MEMBERS DECEASED 36 |                       |                                                   | FEMALE  NON BINARY  PREFER NOT TO ANSWER                              | 18,662 (25.17%)<br>0 (0.00%)<br>0 (0.00%) |  |
| OTHER TOTAL                 | 196<br>1,558<br>1,790 | CLICK HERE FOR CUMULATIVE MEMBERSHIP DATA         | TOTAL FAMILY UNIT MEMBERS 5,980 FAMILY MEMBERS PAYING HALF 3,487 DUES |                                           |  |

## REPORT DOES NOT INCLUDE CLUBS IN UNDISTRICTED AREAS.

| Clubs                 |               |           |               | Members               |                        |                         |                                                    |
|-----------------------|---------------|-----------|---------------|-----------------------|------------------------|-------------------------|----------------------------------------------------|
| RESULTS FOR 2021-2022 |               |           |               | RESULTS FOR 2021-2022 |                        |                         |                                                    |
| QUARTER               | NEW CLUB GOAL | NEW CLUBS | DROPPED CLUBS | QUARTER MEM           | BER GROWTH NET<br>GOAL | MEMBER GROWTH<br>ACTUAL | DROPPED<br>MEMBERS ACTUAL<br>(including transfers) |
| JULY/AUG/SEPT         | 183           | 12        | 23            | JULY/AUG/SEPT         | 2925                   | 3,148                   | 1,790                                              |
| OCT/NOV/DEC           | 174           | 0         | 0             | OCT/NOV/DEC           | 2400                   | 0                       | 0                                                  |
| JAN/FEB/MAR           | 201           | 0         | 0             | JAN/FEB/MAR           | 2293                   | 0                       | 0                                                  |
| APR/MAY/JUNE          | 120           | 0         | 0             | APR/MAY/JUNE          | 1738                   | 0                       | 0                                                  |